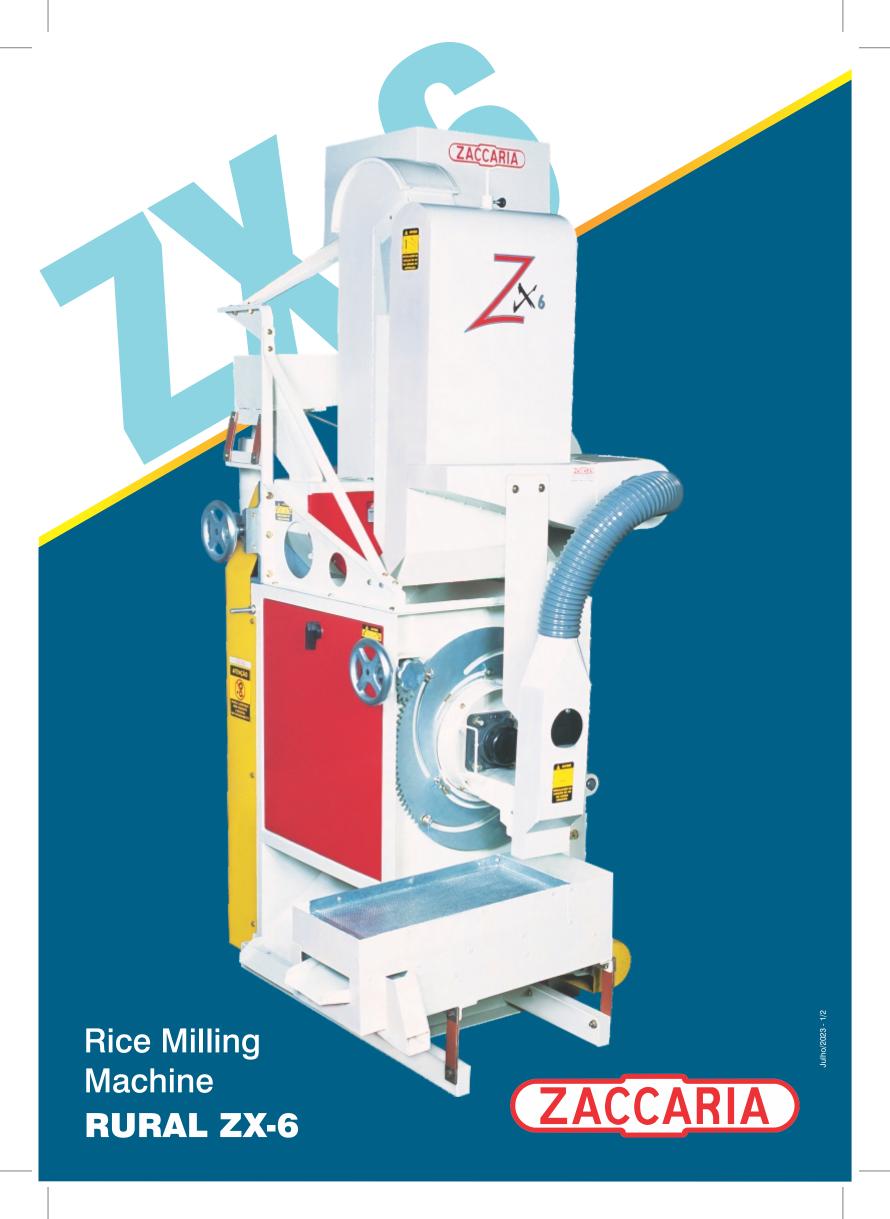

## Model:

**RURAL ZX-6** 

· · · · · · · ·

Power / Poles: (single and three-phase)

7,5 kW / IV 10 hp / IV

**Diesel motor:** 

12 hp 2400 rpm

Axle rotation whitening (rpm):

693

. . . .

Capacity paddy rice (kg/h):

500 to 550

Approx. volume: packaged (m³)

2 78

\_,. •

Approx. weight: packaged without motor (kg)

340

. . . . . . . . . .

Note - For maximum performance, paddy moisture content should be within 12 - 13% (B. U.).

- The machine is originally supllied without motor. For best performance we recommend that it be shipped with motor.

Indústrias Machina Zaccaria S/A reserves the right to change the information stated in this catalogue, including the color and other details of the machine, without previous notice.

# Rice Milling Machine RURAL ZX-6

The compact rice mil