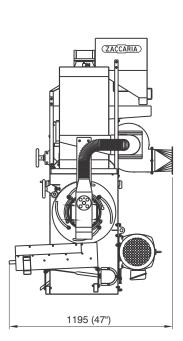

r modern ones.

In all previous cases mentioned the Rural ZX-6 unit is applicable with several advantages. It is a simple machine, very compact, of easy operation and maintenance and low power consumption.

# THE MACHINE IS COMPOSED BY

- A single electric motor
- Hopper for paddy rice with adjustable charge gate
- Oscillating sieve to remove of impurities with different size of paddy grains
- Paddy husker using rubber rolls
- · Husk separation chamber
- · Horizontal whitener using abrasive rings and rubber brakes
- Simultaneous brake adjust system

# **OPTIONALS**

- · Kit for diesel motor
- Cyclone for husk separation
- Stand made of angle plate
- · Feeding elevator with hopper
- Length grader cylinders to classify the broken grains with elevator and outlet for bagging
- Electric motor





Measures in mm / inches



EXPERIENCE THAT MAKES THE DIFFERENCE

### INDÚSTRIAS MACHINA ZACCARIA S/A

Rua Laranjal, 180

CEP: 13484-016 - Limeira - SP - Brasil

Phone: +55.19 3404-5745

www.zaccaria.com.br comex@zaccaria.com.br