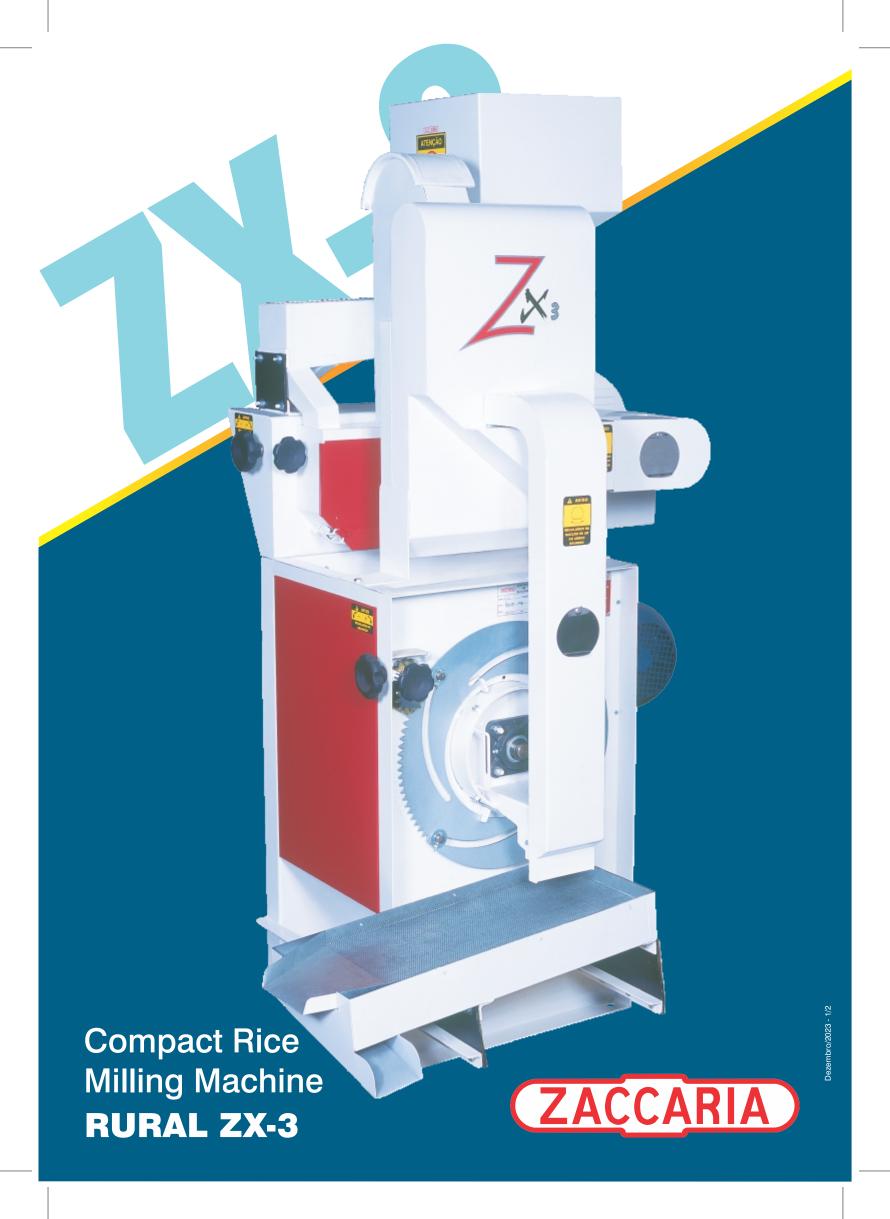

## Compact Rice Milling Machine RURAL ZX-3

The Rural ZX-3 Compact Rice Milling Machine was developed to attend the requirements of small farms and small rice mills. The compact rice milling machine model ZX-3 is modern and has the compact conception which guarantee excellent yield and polishing for the most rice varieties with a small area and power consumption requirement.