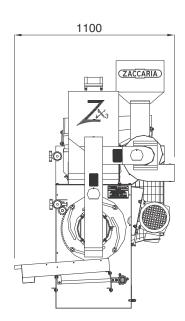

Model:

**RURAL ZX-3** 

**Power / Poles:** 

Three-phase electric motor:

3,7 kW / IV

5 hp/ IV

Single-phase electric motor:

3,7 kW / IV

5 hp / IV

Diesel motor:

7,0 hp / 2400 or 3600 rpm

Whitening main shaft:

740 rpm

•

Capacity: inlet paddy rice (kg/h)

260 to 300

. . . . . . . . .

Approx. volume: Packaged (m³):

1,45

. . . . . . . . .

Approx. weight (without motor): Packaged (kg):

135

. . . . . . . . .

Note: - Production in kg/h, based on tests with Brazilian rice type long.