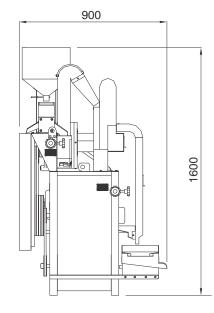

Model:

**RURAL ZX-3** 

**Power / Poles:** 

Three-phase electric motor:

3,7 kW / IV

5 hp/ IV

Single-phase electric motor:

3,7 kW / IV

5 hp / IV

Diesel motor:

7,0 hp / 2400 or 3600 rpm

Whitening main shaft:

740 rpm

•

Capacity: inlet paddy rice (kg/h)

260 to 300

. . . . . . . . .

Approx. volume: Packaged (m³):

1,45

. . . . . . . . .

Approx. weight (without motor): Packaged (kg):

135

. . . . . . . . .

Note: - Production in kg/h, based on tests with Brazilian rice type long.