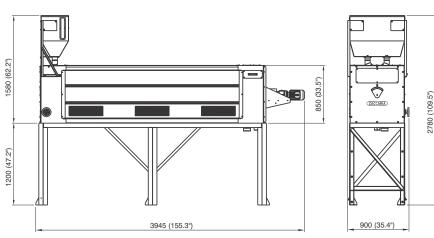

Measures in mm / inches

EXPERIENCE THAT MAKES THE DIFFERENCE

INDÚSTRIAS MACHINA ZACCARIA S/A Rua Laranjal, 180 CEP: 13484-016 - Limeira - SP - Brasil Phone: +55.19 3404-5745

www.zaccaria.com.br comex@zaccaria.com.br