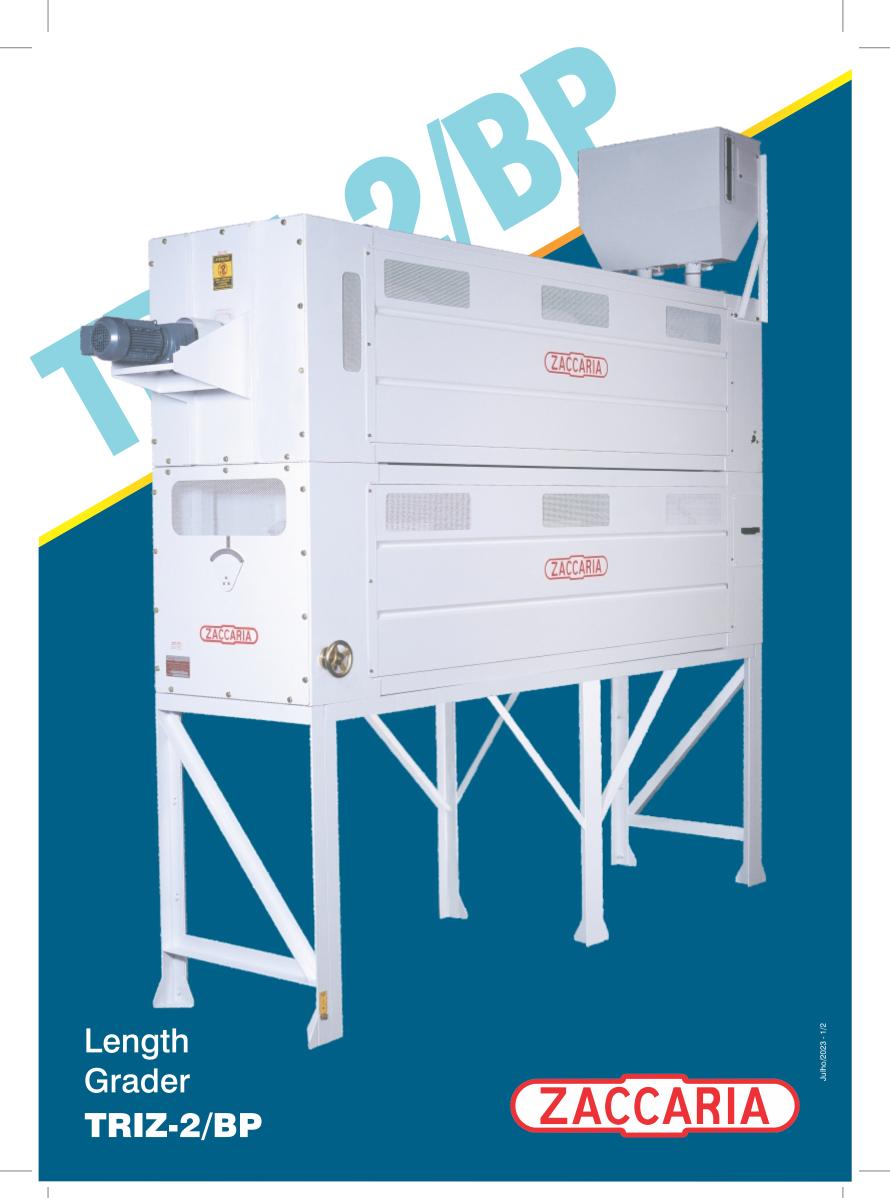

## Length Grader TRIZ-2/BP

Its a modern conception guarantees high capacity and efficiency on the grading process, being able to be offered with different sizes of indented pockets and by vertical independent modules for some configurations, in accordance with the application and desired capacity.

## **TECHNICAL FEATURES**

- Bipartite cylinder
- Powered by gear motor
- Indented cylinder closed in steel compartments
- Modulate system
- Base structure

## **ADVANTAGES**

- Exclusive system of bipartite cylinder, to internal cleanness
- High efficiency grading
- · Compact, easy maintenance and operation
- Low power consumption
- Blinds for ventilation
- Exclusive adjust system