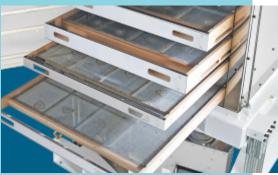

The Zaccaria Rotary Sifter model CPRZI-4M/G was developed by drawers structure to facilitate the clean-up and maintenance of screens.

The machine has differents set of screens with different meshs, where it can replaced and changed according each customer needs.