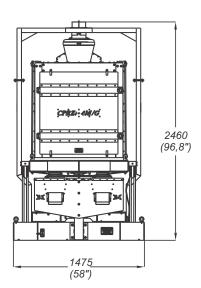

# **CPRZI-4M/G**

The Rotary Sifter model CPRZI-4M/G classify different sizes of cereal grains

Equipped with a set of plan screens and using a circular movement provides the best classification in 4 differents sizes.

The Zaccaria Rotary Sifter model CPRZI-4M/G was developed by drawers structure to facilitate the clean-up and maintenance of screens.

The machine has differents set of screens with different meshs, where it can replaced and changed according each customer needs.

Measures in mm / inches

EXPERIENCE THAT MAKES THE DIFFERENCE