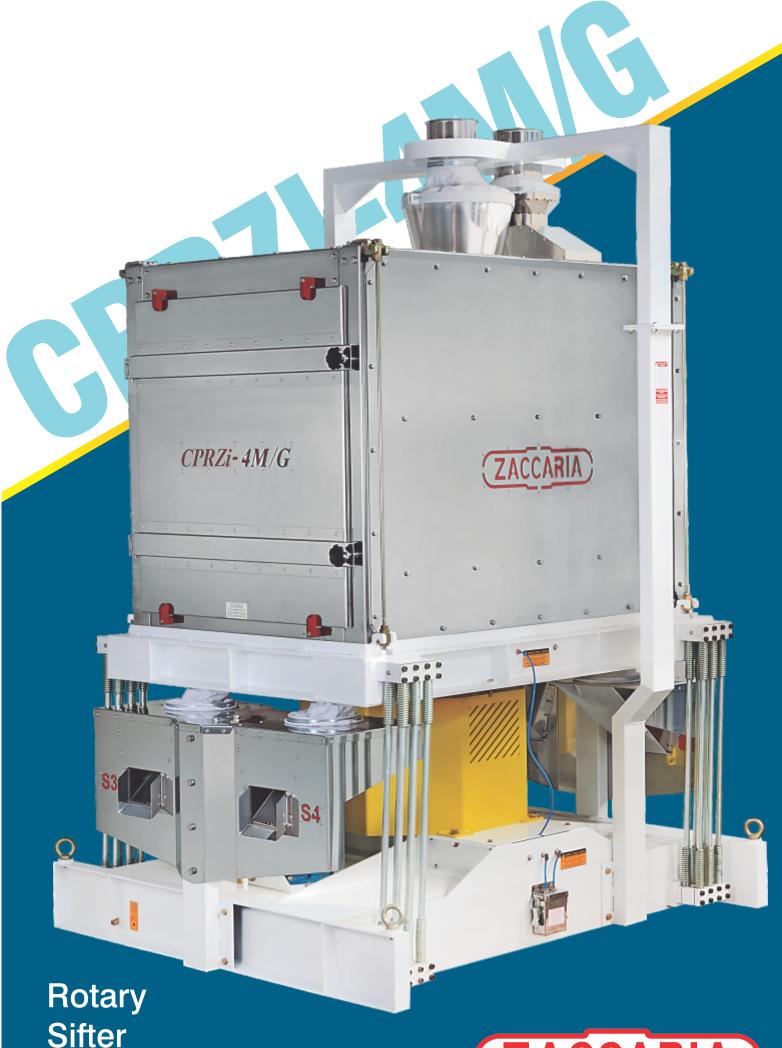

# Rotary Sifter CPRZI-

## Model:

CPRZI-4M/G

# **CPRZI-4M/G**

The Rotary Sifter model CPRZI-4M/G classify different sizes of cereal grains

Equipped with a set of plan screens and using a circular movement provides the best classification in 4 differents sizes.

### **TECHNICAL FEATURES**

- •The outlet facilitate the linkage between transport system, such as: bucket elevator, screw conveyor, drag conveyors, etc.
- Parts in contact with the grains are entirely made in stainless steel
- •Screens in stainless steel
- High production capacity, with less space occupied
- Counter weight system guarantee an excellent static and dynamic balancing
- •The base of the machine is closed to avoid dirty deposit and facilitate its cleanness
- Low maintenance