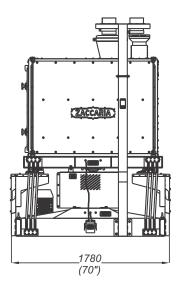

st classification in 4 differents sizes.

The Zaccaria Rotary Sifter model CPRZI-4M/G was developed by drawers structure to facilitate the clean-up and maintenance of screens.

The machine has differents set of screens with different meshs, where it can replaced and changed according each customer needs.

### **TECHNICAL FEATURES**

- •The outlet facilitate the linkage between transport system, such as: bucket elevator, screw conveyor, drag conveyors, etc.
- Parts in contact with the grains are entirely made in stainless steel
- •Screens in stainless steel
- High production capacity, with less space occupied
- Counter weight system guarantee an excellent static and dynamic balancing
- •The base of the machine is closed to avoid dirty deposit and facilitate its cleanness
- Low maintenance







Measures in mm / inches



EXPERIENCE THAT MAKES THE DIFFERENCE

## INDÚSTRIAS MACHINA ZACCARIA S/A

Rua Laranial, 180

CEP.: 13484-016 - Limeira - SP - Brasil

Phone: +55.19 3404 5745

www.zaccaria.com.br comex@zaccaria.com.br