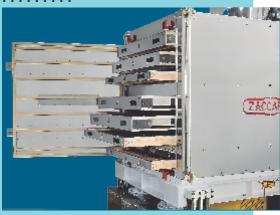

The Zaccaria Rotary Sifter model CPRZI-4M/G was developed by drawers structure to facilitate the clean-up and maintenance of screens.

The machine has differents set of screens with different meshs, where it can replaced and changed according each customer needs.