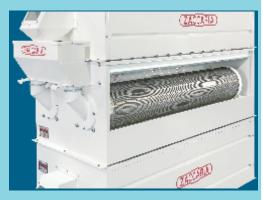

## **TECHNICAL FEATURES**

- · Cylindrical screens provide the easiest replacement
- Exclusive and efficient auto-cleaning system by rubber rolls prevent screen slots from clogging
- Cylindrical screens are made of stainless steel sheet and work in the horizontal position
- Product discharge is done by a separate module equipped with a vibratory chute or screw conveyor