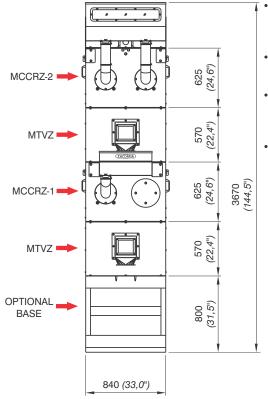

- •Example of installation lay-out for model CCRZ - 2 x 1, which should be determined according the customer requirements.
- Information regarding weight and
- volume is provided according to each specific installation plan.
- Approximate weight of each unit (kg):
- MCCRZ-1: 170
- MCCRZ-2: 195 MTVZ: 155
- •Measures in mm / inches