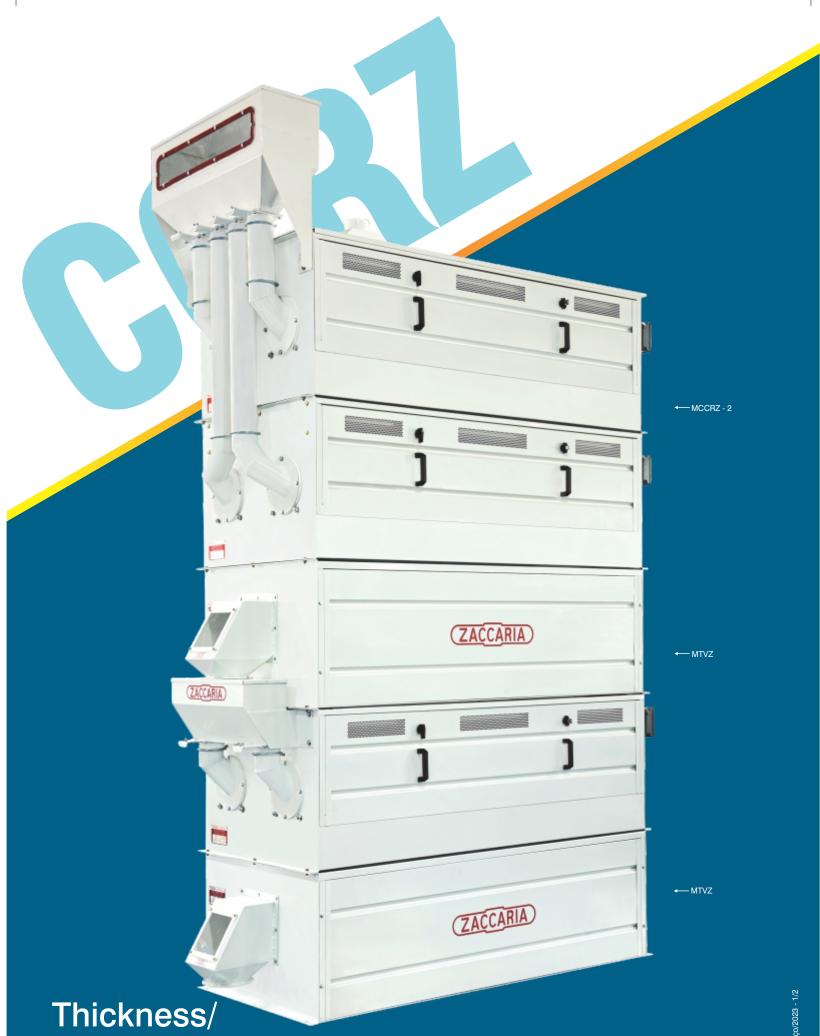

Width Grader CCRZ

Março/2023 - 1/2

Model:

CCRZ

Power / poles: • Each cylinder (MCCRZ) 0,33 hp (0,25 kW) 1500 rpm (50 Hz) 1800 rpm (60 Hz)

• MTVZ - Vibratory conveyor unit 0,75 hp (0,55 kW) 1000 rpm (50 Hz) 1200 rpm (60 Hz)

## Thickness/Width Grader **CCRZ**

The equipment was developed to classify granular products, considering their thickness. The sorting cylinder can be offered with different holes sizes (round or oblong) depending on the grain.

The modular installation system allows several configurations, being able to separate more than one product.

For all models, Zaccaria provides CCRZ to reach better performance and meet the needs of our customers.

## **TECHNICAL FEATURES**

- · Cylindrical screens provide the easiest replacement
- Exclusive and efficient auto-cleaning system by rubber rolls prevent screen slots from clogging
- Cylindrical screens are made of stainless steel sheet and work in the horizontal position
- Product discharge is done by a separate module equipped with a vibratory chute or screw conveyor