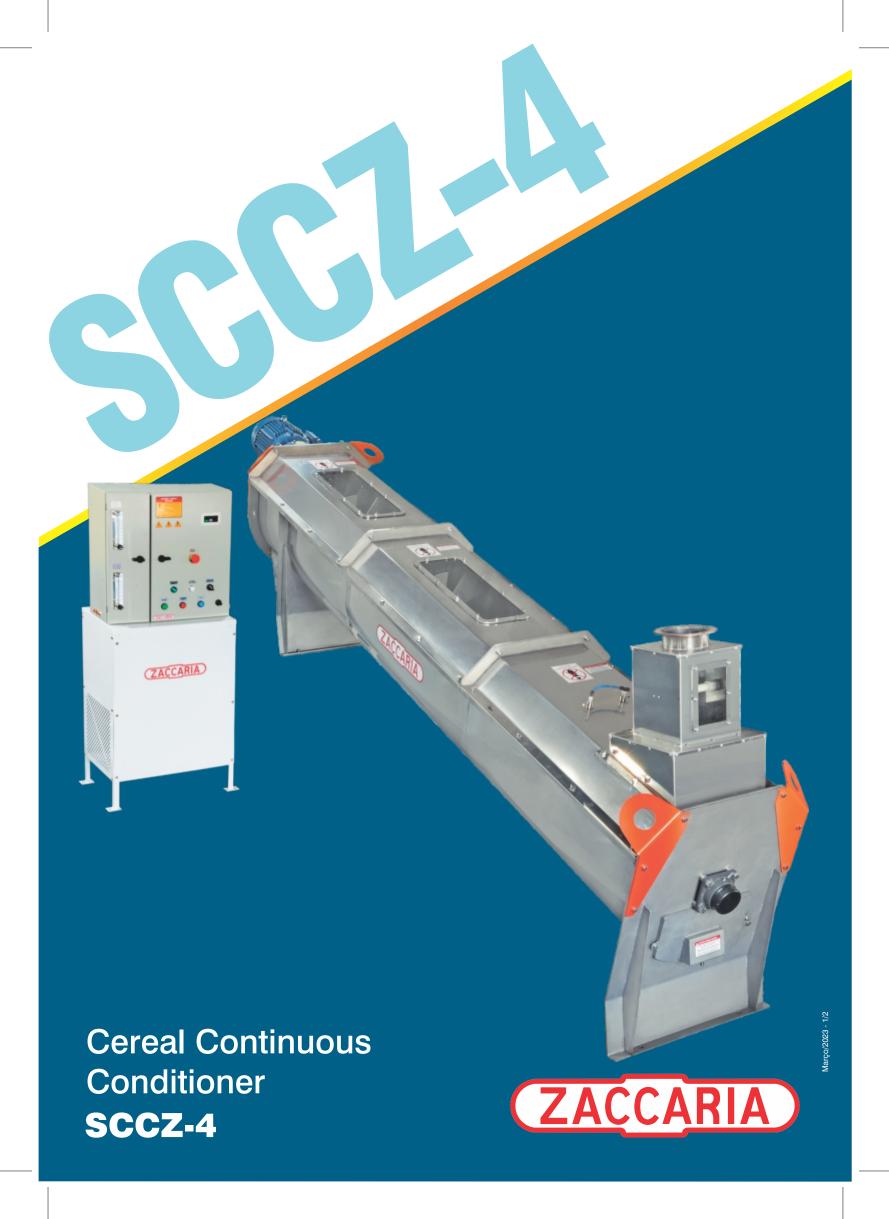

# Cereal Continuous Conditioner SCCZ-4

The Cereal Continuous Conditioner, model SCCZ-4 was developed to reach the best efficacy in the grains conditioning, ensuring a homogeneous water absorption in little time.

At the specific case of the semi-humid degermination process, the water must reach the grains skin and the germ without increasing the moisture of the degerminated maize.

The SCCZ-4 has a control system to add water through 2 (two) flow meters in different points to improve the water homogenization.

## **TECHNICAL FEATURES**

- •The model is made in Stainless Steel
- •It is driven by a gearmotor assembled direct in the axis
- •Control panel with feeding adjustment by frequency inverter
- Control panel with production control and water flow
- Acrylic windows promoting the best cleaning and visualization
- Recommended to be attached to the Zaccaria Degerminators