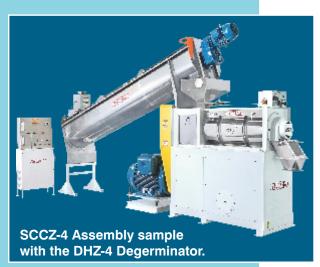

## **TECHNICAL FEATURES**

- •The model is made in Stainless Steel
- •It is driven by a gearmotor assembled direct in the axis
- •Control panel with feeding adjustment by frequency inverter
- Control panel with production control and water flow
- Acrylic windows promoting the best cleaning and visualization
- Recommended to be attached to the Zaccaria Degerminators