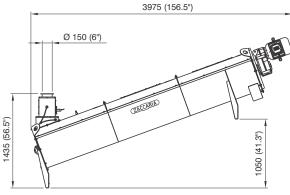

# Model: SCCZ-4 Power / poles: 7,5 kW / IV 10 hp / IV Capacity: Maize inlet (kg/h) 5000 to 7000 Water flow (I/h): Up to 300 Approximated volume: packaged (m³) 4,5 Approximated weight: packaged (kg) 550

### **SCCZ-4 CONDITIONES ADVANTAGES**

- Continuous system
- Higher yield in the degermination
- •Better Homogenization of the grains
- •Less conditioning time

Measures in mm / inches

EXPERIENCE THAT MAKES THE DIFFERENCE