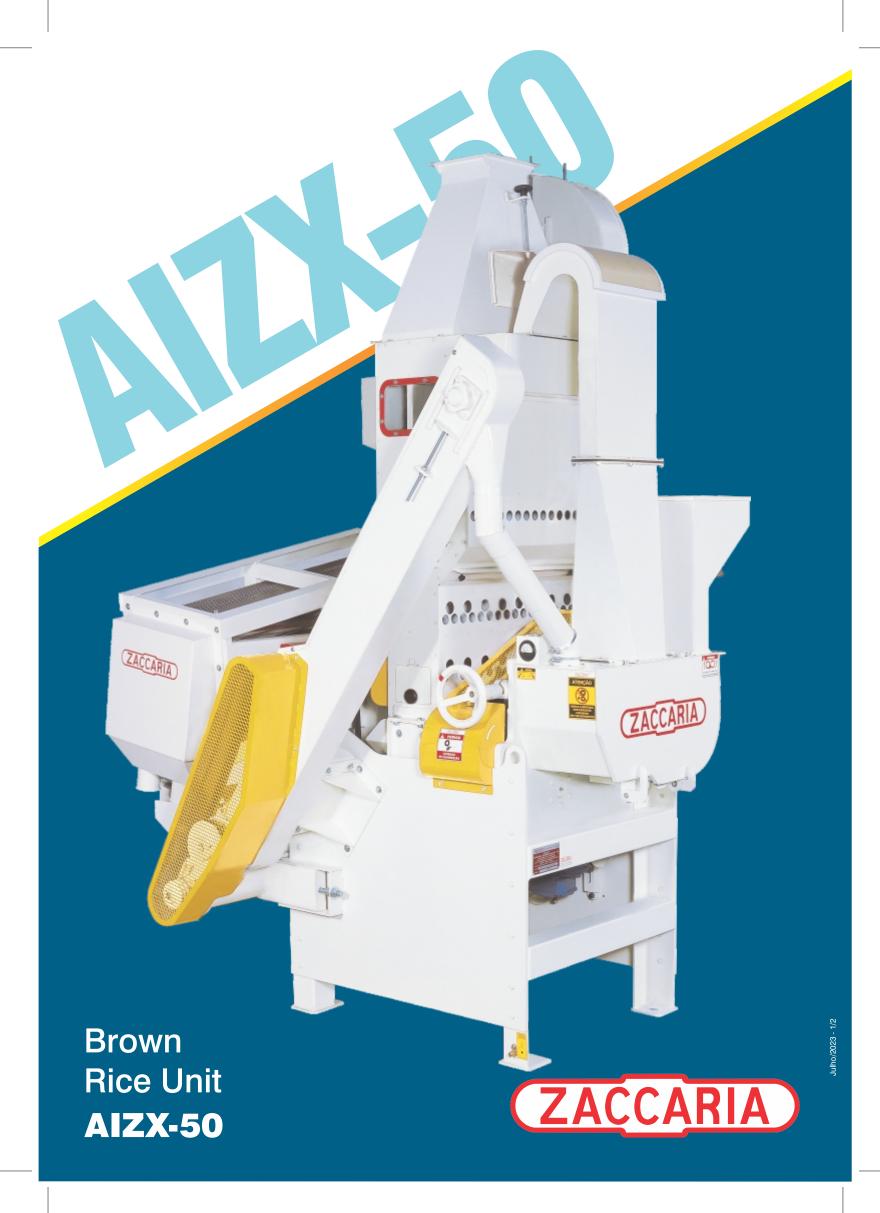

# Brown Rice Unit **AIZX-50**

Zaccaria has the right model choice to meet your needs. The ZX series machines were developed for the purpose of meeting the requirements of established millers as well as new processors and can process up to 2500 kg. per hour of paddy with low power consumption and excellent yields, while providing a high quality final product.

The Brown Rice Unit, model AIZX-50, is a modular and compact unit which is composed of a paddy husker, with 10"x10" rubber rolls; a husk separation air chamber, and paddy separator with corrugated stainless steel deck. It allows the arrangement of one or more brown rice production units to feed a new or existing whitening machine. This unit is the right solution for producers getting started or those who want to add a brown rice production line to an existing mill.

## **TECHNICAL FEATURES**

- •Three operations: husking, husk separation and paddy separation in a single unit
- Feed and unhusked paddy recycle conveying is included with the unit
- Individual drive motors, for the paddy husker and for the paddy husker and conveyors
- · Husk aspiration is done by a pneumatic system