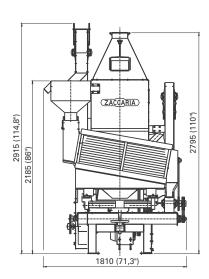

## **ADVANTAGES**

- Permits modular assembling and expansion
- Permits control of process
- Easy maintenance
- Compact design
- •Low power consumption

Meassures in mm / inches

(ZACCARIA)

EXPERIENCE THAT MAKES THE DIFFERENCE