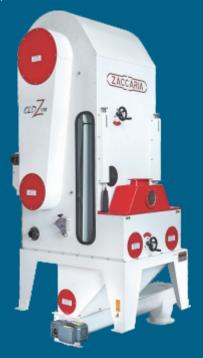

>4 hp / IV             | 0,25 kW / IV<br>0,33 hp / IV   | 0,00 ,                          | 0,37 kW / IV<br>0,5 hp / IV  | 2.000 to<br>12.000     | until<br>6.000 | until<br>6.000  | 450                         | 5,0                         |
| CLDZ-2/CF  | 2 x 1,5 kW / IV<br>2 x 2,0 hp / IV | 0,33 hp / IV                   | 0,75 hp / II                    | 0,5 hp / IV                  | 12.000 to<br>18.000    | until<br>9.000 | until<br>10.000 | 650                         | 8,0                         |
| CLDZ-2/CFi | 2 x 1,5 kW / IV<br>2 x 2,0 hp / IV | 0,25 kW / IV<br>0,33 hp / IV   | 0,55 kW / II<br>0,75 hp / II    | 0,37 kW / IV<br>0,5 hp / IV  | 12.000 to<br>18.000    | until<br>9.000 | until<br>10.000 | 650                         | 8,0                         |

#### CLDZ-1/CF







CLDZ-1/CFi (Stainless Steel Line)





# CLDZ-2/CF





# Density Cleaning Chamber **CLDZ**

## CLDZ-2/CFi (Stainless Steel Line)





NOTE.: - Equipment originally supplied with motor.

- The outlet screw conveyour is defined regarding each project.
- For the others cereals and leguminous working capacity, please consult us.
- The recommended rice moisture for best results is 12 to 13% (B. U.).
- Production on kg/h, based on tests with Brazilian long rice variety

(ZACCARIA)

EXPERIENCE THAT MAKES THE DIFFERENCE

INDÚSTRIAS MACHINA ZACCARIA S/A

Rua Laranjal, 180

CEP: 13484-016 - Limeira - SP - Brasil

Phone: +55 19 3404.5745

www.zaccaria.com.br comex@zaccaria.com.br

Industrias Machina Zaccaria S/A reserves the right to change the specifications including the color of the machine