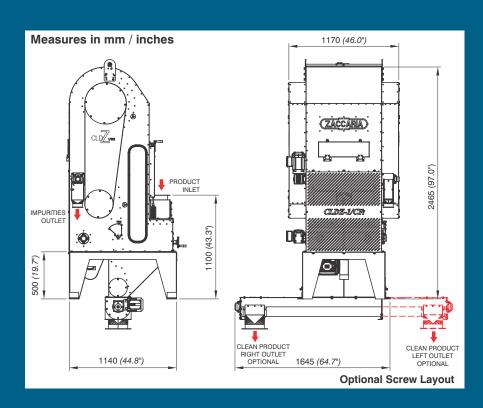

33 hp / IV   | 0,00 ,                          | 0,37 kW / IV<br>0,5 hp / IV  | 2.000 to<br>12.000     | until<br>6.000 | until<br>6.000  | 450                         | 5,0                         |
| CLDZ-2/CF  | 2 x 1,5 kW / IV<br>2 x 2,0 hp / IV | 0,33 hp / IV                   | 0,75 hp / II                    | 0,5 hp / IV                  | 12.000 to<br>18.000    | until<br>9.000 | until<br>10.000 | 650                         | 8,0                         |
| CLDZ-2/CFi | 2 x 1,5 kW / IV<br>2 x 2,0 hp / IV | 0,25 kW / IV<br>0,33 hp / IV   | 0,55 kW / II<br>0,75 hp / II    | 0,37 kW / IV<br>0,5 hp / IV  | 12.000 to<br>18.000    | until<br>9.000 | until<br>10.000 | 650                         | 8,0                         |

#### CLDZ-1/CF







CLDZ-1/CFi (Stainless Steel Line)





# CLDZ-2/CF





# Density Cleaning Chamber **CLDZ**

## CLDZ-2/CFi (Stainless Steel Line)





NOTE.: - Equipment originally supplied with motor.

- The outlet screw conveyour is defined regarding each project.
- For the others cereals and leguminous working capacity, please consult us.
- The recommended rice moisture for best results is 12 to 13% (B. U.).
- Production on kg/h, based on tests with Brazilian long rice variety

(ZACCARIA)

EXPERIENCE THAT MAKES THE DIFFERENCE

INDÚSTRIAS MACHINA ZACCARIA S/A

Rua Laranjal, 180

CEP: 13484-016 - Limeira - SP - Brasil

Phone: +55 19 3404.5745

www.zaccaria.com.br comex@zaccaria.com.br

Industrias Machina Zaccaria S/A reserves the right to change the specifications including the color of the machine and other details without previous notice.