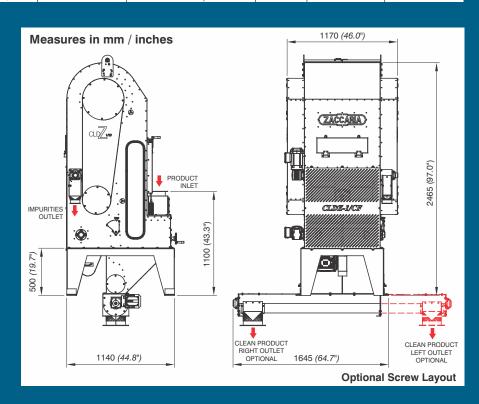

## **TECHNICAL FEATURES**

- Single frame structure, ensuring lightless and rigidity
- Replacement parts (belts and bearings) are commercially easily found
- Feeding though a vibratory mechanical system
- It has valve with double adjustment on the aspiration channel
- Equipped with a valve for the air flow control
- Double radial centrifugal fan that ensures the proper and evenly air distribution in the aspiration channel
- •The impurities are discharged by a screw conveyor
- When used the equipment with outlet product screw conveyor, this screw is optional, being right or left side.
- Closed Chamber System dismisses the need of some extra elements such as cyclones or filters