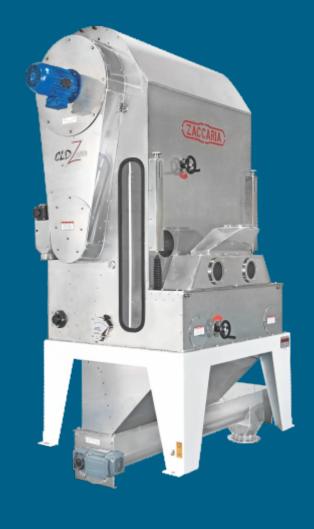

## CLDZ-2/CFi (Stainless Steel Line)

NOTE.: - Equipment originally supplied with motor.

- The outlet screw conveyour is defined regarding each project.
- For the others cereals and leguminous working capacity, please consult us.
- The recommended rice moisture for best results is 12 to 13% (B. U.).
- Production on kg/h, based on tests with Brazilian long rice variety