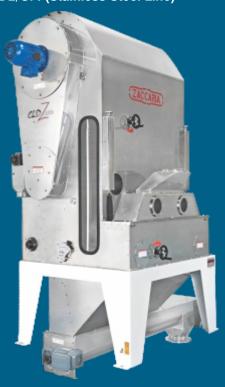

.000     | until<br>6.000 | until<br>6.000  | 450                         | 5,0                         |
| CLDZ-2/CF  | 2 x 1,5 kW / IV<br>2 x 2,0 hp / IV | 0,33 hp / IV                   | 0,75 hp / II                    | 0,5 hp / IV                  | 12.000 to<br>18.000    | until<br>9.000 | until<br>10.000 | 650                         | 8,0                         |
| CLDZ-2/CFi | 2 x 1,5 kW / IV<br>2 x 2,0 hp / IV | 0,25 kW / IV<br>0,33 hp / IV   | 0,55 kW / II<br>0,75 hp / II    | 0,37 kW / IV<br>0,5 hp / IV  | 12.000 to<br>18.000    | until<br>9.000 | until<br>10.000 | 650                         | 8,0                         |

#### CLDZ-1/CF







CLDZ-1/CFi (Stainless Steel Line)





# CLDZ-2/CF





# Density Cleaning Chamber **CLDZ**

## CLDZ-2/CFi (Stainless Steel Line)





NOTE.: - Equipment originally supplied with motor.

- The outlet screw conveyour is defined regarding each project.
- For the others cereals and leguminous working capacity, please consult us.
- The recommended rice moisture for best results is 12 to 13% (B. U.).
- Production on kg/h, based on tests with Brazilian long rice variety

(ZACCARIA)

EXPERIENCE THAT MAKES THE DIFFERENCE

INDÚSTRIAS MACHINA ZACCARIA S/A

Rua Laranjal, 180

CEP: 13484-016 - Limeira - SP - Brasil

Phone: +55 19 3404.5745

www.zaccaria.com.br comex@zaccaria.com.br

Industrias Machina Zaccaria S/A reserves the right to change the specifications including the color of the machine and other details without previous notice.