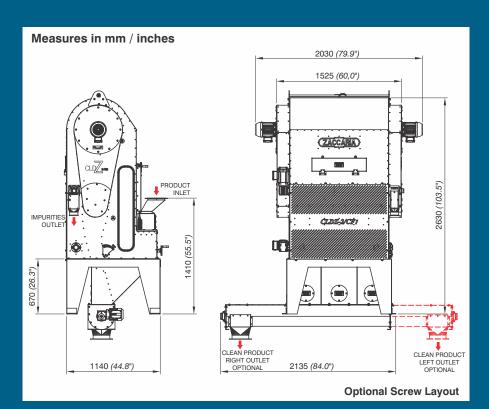

## **TECHNICAL FEATURES**

- Single frame structure, ensuring lightless and rigidity
- Replacement parts (belts and bearings) are commercially easily found
- Feeding though a vibratory mechanical system
- It has valve with double adjustment on the aspiration channel
- Equipped with a valve for the air flow control
- Double radial centrifugal fan that ensures the proper and evenly air distribution in the aspiration channel
- •The impurities are discharged by a screw conveyor
- When used the equipment with outlet product screw conveyor, this screw is optional, being right or left side.
- Closed Chamber System dismisses the need of some extra elements such as cyclones or filters