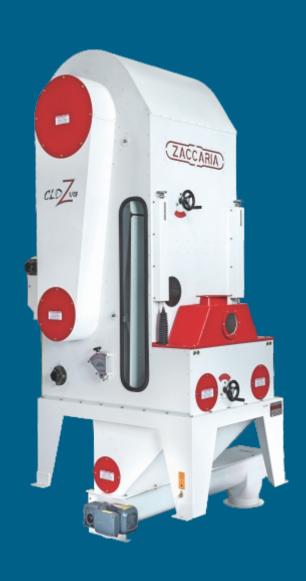

# **Density Cleaning Chamber**





CLDZ



Março/2023 -

# Density Cleaning Chamber **CLDZ**

The line of equipment Density Cleaning Chamber model CLDZ, has been developed with the purpose to remove any impurities lighter than the grain being processed, such as rice, bean, maize, wheat, barley, rye and other types of products\*\*.

The closed Circuit Chamber system provides a dust free operation and therefore it meets the strictest international standards of quality, hygiene and sanitation.

\*\* The machine must be assembled with a frequency inverter (the application must be checked by our Engineering Team).

## **TECHNICAL FEATURES**

- Single frame structure, ensuring lightless and rigidity
- Replacement parts (belts and bearings) are commercially easily found
- Feeding though a vibratory mechanical system
- It has v