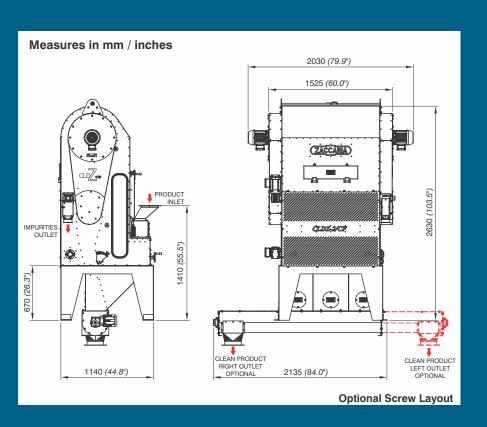

00 ,                          | 0,37 kW / IV<br>0,5 hp / IV  | 2.000 to<br>12.000     | until<br>6.000 | until<br>6.000  | 450                         | 5,0                         |
| CLDZ-2/CF  | 2 x 1,5 kW / IV<br>2 x 2,0 hp / IV | 0,33 hp / IV                   | 0,75 hp / II                    | 0,5 hp / IV                  | 12.000 to<br>18.000    | until<br>9.000 | until<br>10.000 | 650                         | 8,0                         |
| CLDZ-2/CFi | 2 x 1,5 kW / IV<br>2 x 2,0 hp / IV | 0,25 kW / IV<br>0,33 hp / IV   | 0,55 kW / II<br>0,75 hp / II    | 0,37 kW / IV<br>0,5 hp / IV  | 12.000 to<br>18.000    | until<br>9.000 | until<br>10.000 | 650                         | 8,0                         |

#### CLDZ-1/CF







CLDZ-1/CFi (Stainless Steel Line)





# CLDZ-2/CF





# Density Cleaning Chamber **CLDZ**

## CLDZ-2/CFi (Stainless Steel Line)





NOTE.: - Equipment originally supplied with motor.

- The outlet screw conveyour is defined regarding each project.
- For the others cereals and leguminous working capacity, please consult us.
- The recommended rice moisture for best results is 12 to 13% (B. U.).
- Production on kg/h, based on tests with Brazilian long rice variety

(ZACCARIA)

EXPERIENCE THAT MAKES THE DIFFERENCE

INDÚSTRIAS MACHINA ZACCARIA S/A

Rua Laranjal, 180

CEP: 13484-016 - Limeira - SP - Brasil

Phone: +55 19 3404.5745

www.zaccaria.com.br comex@zaccaria.com.br

Industrias Machina Zaccaria S/A reserves the right to change the specifications including the color of the machine and other details without previous notice.