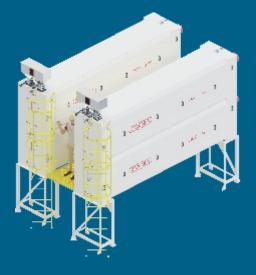

## Length Grader TRIZ-3/BP

- Assembly example with 2 (two) or more modular systems

- Helping in the cylinder maintenance and cleaning when the modular system is superposed, it is recommended the use of the platform (optional item)