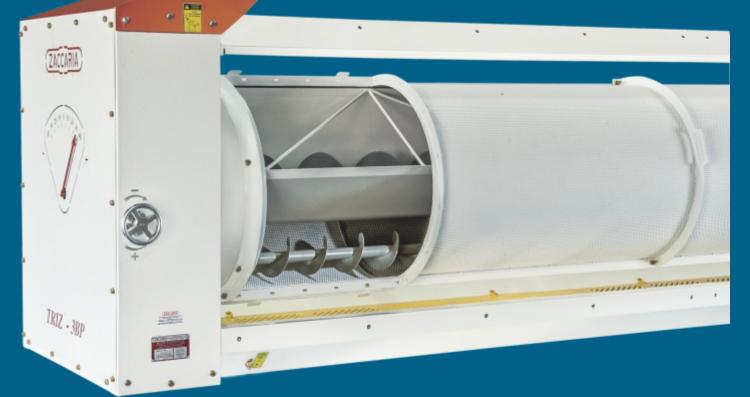

### **ADVANTAGES**

- High efficiency grading
- High production capacity
- Internal threads system to standardize the rice distribution in the cylinder, improving the efficiency of the grains grade
- BIPARTITE cylinder system to help in the internal cleaning
- Low energy consumption

\* Production Capacity for other cereals and legumes Under Request.

Exclusive opening system in the inlet of the grading cylinder (Available in Stainless Steel or Carbon Steel versions)

Opening detail in the inlet to help in the alveolus cleaning.