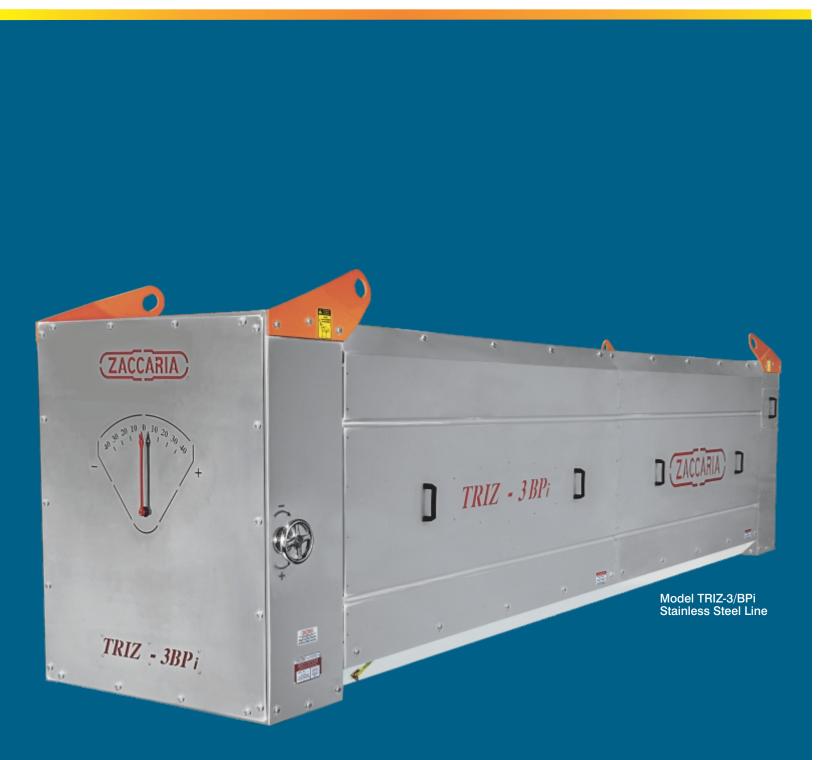

# Length Grader

TRIZ-3/BP

Março/2023 - 1/4

## Length Grader TRIZ-3/BP

The Length Grader model **TRIZ-3**/**BP**, is very flexible in the process, it grades the whole grains and the broken ones too.

The modern concept associated to the geometric alveolus ensure the high performance in the production and in the grading.

The new opening system of the cylinder provides agility and security to the employee when the internal cleaning is necessary.

Supplied in 2 (two) models: Stainless Steel (TRIZ-3/BPi) or Carbon Steel (TRIZ-3/BP).

### **TECHNICAL FEATURES**

- On the Stainless Steel version (model TRIZ-3/BPi), the parts in contact with the rice are totally made of STAINLESS STEEL
- Individual drive system through gear motor
- Modular Cylinder System, possible until 3 (three) superposed assembled components
- BIPARTITE cylinder
- Base structure (optional)