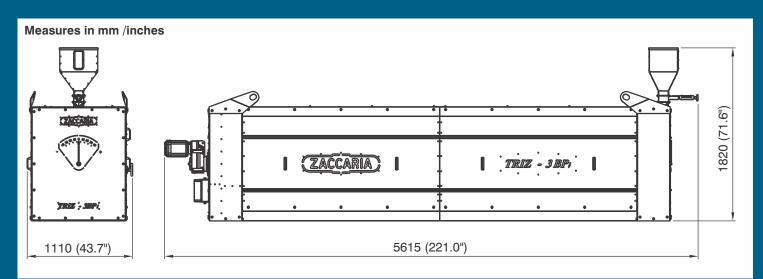

### **TECHNICAL DATA**

| Models                          | Power / poles<br>per Cylinder<br>Main<br>Motor | Inlet capacity<br>per cylinder: (kg/h)<br>Processed<br>Rice | Approximated<br>Weight:<br>Packaged<br>(Kg) | Approximated<br>Volume:<br>Packaged<br>(m <sup>3</sup> ) |
|---------------------------------|------------------------------------------------|-------------------------------------------------------------|---------------------------------------------|----------------------------------------------------------|
| TRIZ-3/BPi<br>(Stainless Steel) | 2,2 kW / IV<br>3 hp / IV                       | 3.000 to 6.000                                              | 1.400                                       | 10                                                       |
| TRIZ-3/BP<br>(Carbon Steel)     | 2,2 kW / IV<br>3 hp / IV                       | 3.000 to 6.000                                              | 1.400                                       | 10                                                       |