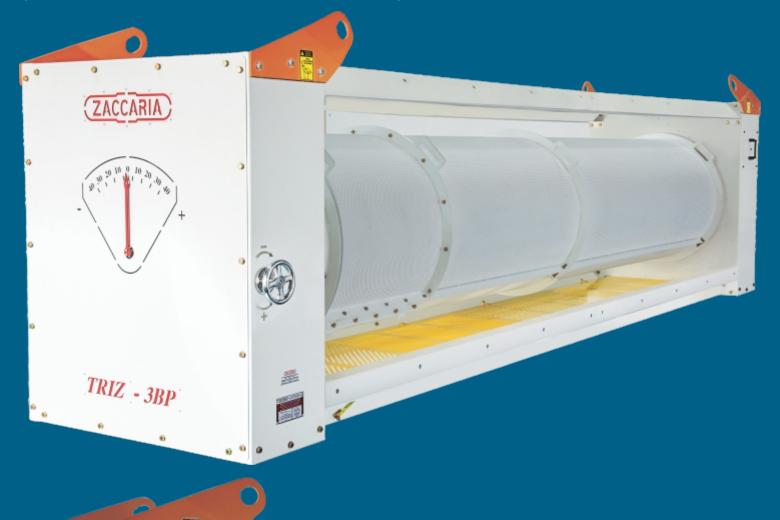

The new opening system of the cylinder provides agility and security to the employee when the internal cleaning is necessary.

Supplied in 2 (two) models: Stainless Steel (TRIZ-3/BPi) or Carbon Steel (TRIZ-3/BP).

\* Production Capacity for other cereals and legumes Under Request.

Exclusive opening system in the inlet of the grading cylinder (Available in Stainless Steel or Carbon Steel versions)

Opening detail in the inlet to help in the alveolus cleaning.