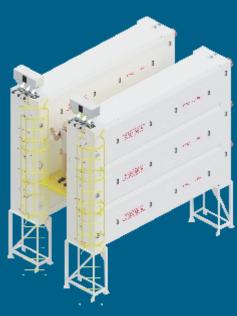

## Length Grader TRIZ-3/BP

- Assembly example with 2 (two) or more modular systems

- Helping in the cylinder maintenance and cleaning when the modular system is superposed, it is recommended the use of the platform (optional item)