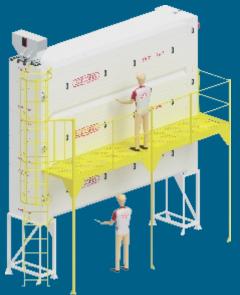

## Length Grader TRIZ-3/BP

- Assembly example with 2 (two) or more modular systems

- Helping in the cylinder maintenance and cleaning when the modular system is superposed, it is recommended the use of the platform (optional item)