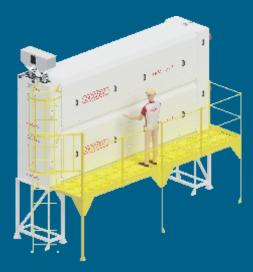

## Length Grader TRIZ-3/BP

- Assembly example with 2 (two) or more modular systems

- Helping in the cylinder maintenance and cleaning when the modular system is superposed, it is recommended the use of the platform (optional item)